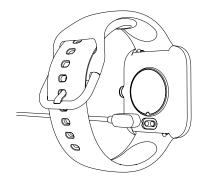

#### **CHARGING YOUR WATCH**

Properly attach the magnetic charging cable to the back of the watch, then plug the charging cable into a USB port on your computer, charging dock or power bank for charging.

#### Input current: <0.3A Input voltage: 5V DC Charging time: about 2 hours

Note:

1. It is recommended to use the universal 5V/1A charger with a certification mark. 2. Do not use fast charging chargers.