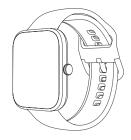

1A充電器 2. 請勿使用快速充電器





#### 更換錶帶

如果您日後想要更換錶帶,請選擇寬度為20釐米的錶帶 1. 滑動錶帶上的金屬彈簧扣,接著將錶帶從手錶上移除

2. 將新錶帶與手錶對齊後扣上

3. 輕輕拉動錶帶,確保錶帶扣在手錶上.



#### 應用程式及下載

從Google Play 商店或VYVO App 商店下載VYVO Smart 應用程式

溫馨提醒:若您要在iPad上使用"VYVO Smart 應用程式",從App商店下載時,請選 擇"iPhone only"(僅適用iphone)







請至https://guide.vyvo.com/WATCH\_LITE\_ ED\_UserGuide.pdf下載 VYVO WATCH LITE 完整使用指南,或掃描旁邊的QR碼



VYVO WATCH LITE EDITION 入門手冊





進行部分推估必須安裝適用於Android OS 4.3 或以上,Apple OS 10.0或以上作 業系統之VYVO Smart應用程式

全新VYVO WATCH LITE具備符合ISO 22810:2010標準的IP68 防塵防水等級。 該裝置可用於淺水活動,例如在游泳池或海中游泳。但是VYVO WATCH LITE不 可使用於水肺潛水、滑水或其他涉及高速水流或淺水沉浸的活動 除非另有具體說明,否則VYVO WATCH LITE及相關服務並非醫療裝置,也不能用於診斷、治療、治癒或預防任何疾病。在準確性方面,VYVO開發之產品和服務,以儘可能準確地追蹤特定健康訊息,惟VYVO產品和服務的準確性並不等同於醫療裝置或科學測量設備之準確性

тw

如果您有任何現已存在的健康狀況,請在使用VYVO產品或服務前諮詢醫生

部分功能在某些國家/地區可能受限

# 装箱单 包装盒内包含如下物品:



LITE 版智能手表









# 为您的手表充电

将磁性充电头正确地连接到手表背面,将充电线插入电脑USB端口,充电座或者移动电源进行充电。

输入电压:<0.3A 输入电流:5V 直流电 充电时长:约2小时

备注:

1. 建议使用带认证标志的通用5V/1A充电器。 2.不要使用快速充电器。





### 更换表带

如需更换表带,请选择宽度为20毫米的表带。 1.滑动手表上的锁扣,将表带从手表上取下。 2.将新表带与手表对齐,将表带扣进去。 3.轻拉表带确认表带已扣在手表上。



# APP以及下载

从App Store, Google Play Store 或者 VYVOApp-STORE下载VYVO Smart App智能应用:

注意: 要在 iPad上使用 "VYVO Smart App",从 App Store 应用商店下载时需要选择 "iPhone only"。





## 用户指南下载

从以下地址下载VYVO智能手表LITE版完整手册:

guide.vyvo.com/WATCH\_LITE\_ED\_UserGuide.pdf

或者通过扫描旁边的二维码获取



CN

部分测量功能需要安装适用于Android OS 4.3 及以上或者Apple OS 10.0及以上的 VYVO Smart App 智能应用。

VYVO 智能手表 LITE 版具备符合 ISO 22810:2010 标准的IP68 防水性能,可用于浅水活动,如游泳池或者海洋游泳。但是, VYVO 智能手表 2 代不应 用于 深潜、 滑水或其他涉及高速水流或者潜水层以下的潜水活动。 除另行特别说明, VYVO 智能手表 LITE 版以及关联服务并非医疗设备,不用于诊断、治疗、康复或者预防任何疾病.在准确度方面, VYVO 开发了多种产品和服务,以尽可能准