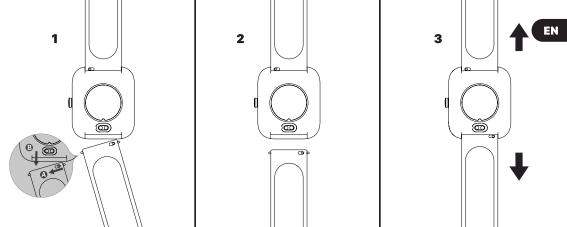

### **REPLACE THE STRAP**

Please choose the 20mm width alternate strap if wish to replace it.

- 1. Remove the strap from the watch by sliding the snap lock on the strap.
- 2. Align the new strap with the watch and buckle the strap in.
- 3. Pull on the strap lightly to make sure it is properly buckled into the watch.