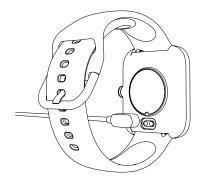

#### **CHARGING YOUR WATCH**

Properly attach the magnetic charging cable to the back of the watch, then plug the charging cable into a USB port on your computer, charging dock or power bank for charging.

#### Input current: <0.3A Input voltage: 5V DC Charging time: about 2 hours

Note:

1. It is recommended to use the universal 5V/1A charger with a certification mark. 2. Do not use fast charging chargers.