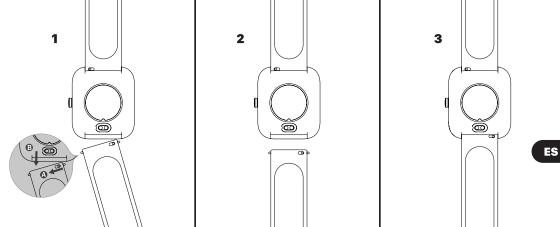

### **REPLACE THE STRAP**

Please choose the 20mm width alternate strap if wish to replace it.

- 1. Remove the strap from the watch by sliding the snap lock on the strap.
- 2. Align the new strap with the watch and buckle the strap in.
- 3. Pull on the strap lightly to make sure it is properly buckled into the watch.

#### **REEMPLACE LA CORREA**

Elija la correa con un ancho de 20mm si desea reemplazarla.

1. Retire la correa del reloj deslizando el cierre a presión en la correa.

2. Alinee la nueva correa con el reloj y abróchela.

3. Tire de la correa ligeramente para asegurarse de que esté abrochada en el reloj.