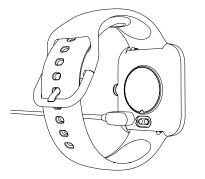

#### **CHARGING YOUR WATCH**

Properly attach the magnetic charging cable to the back of the watch, then plug the charging cable into a USB port on your computer, charging dock or power bank for charging.

#### Input current: <0.3A Input voltage: 5V DC Charging time: about 2 hours

Note:

1. It is recommended to use the universal 5V/1A charger with a certification mark. 2. Do not use fast charging chargers.