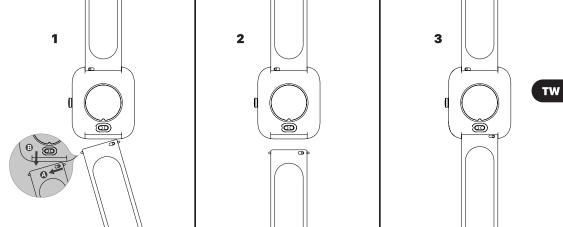

### **REPLACE THE STRAP**

Please choose the 20mm width alternate strap if wish to replace it.

- 1. Remove the strap from the watch by sliding the snap lock on the strap.
- 2. Align the new strap with the watch and buckle the strap in.
- 3. Pull on the strap lightly to make sure it is properly buckled into the watch.