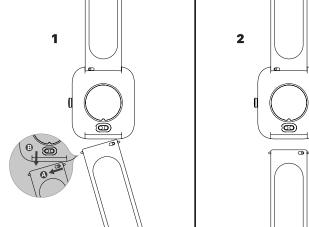

### **REPLACE THE STRAP**

Please choose the 20mm width alternate strap if wish to replace it.

- 1. Remove the strap from the watch by sliding the snap lock on the strap.
- 2. Align the new strap with the watch and buckle the strap in.
- 3. Pull on the strap lightly to make sure it is properly buckled into the watch.

#### ストラップを交換する

ストラップを交換する場合は、幅20mmのものを選択してください。

1. ストラップのスナップロックをスライドさせて、ウォッチからストラップを取り外します。

2. 新しいストラップをウォッチに合わせ、ストラップを締めます。

3. ストラップを軽く引いて、ウォッチにしっかりと固定されていることを確認します。

JA

アプリとダウンロード

App Store、Google Play Store または VYVOAppSTORE から VYVO Smart App をダウンロードします。

#### 更換錶帶

如果您日後想要更換錶帶,請選擇寬度為20釐米的錶帶 1. 滑動錶帶上的金屬彈簧扣,接著將錶帶從手錶上移除

2. 將新錶帶與手錶對齊後扣上

3. 輕輕拉動錶帶,確保錶帶扣在手錶上.

### 更换表带

如需更换表带,请选择宽度为20毫米的表带。 1.滑动手表上的锁扣,将表带从手表上取下。 2.将新表带与手表对齐,将表带扣进去。 3.轻拉表带确认表带已扣在手表上。

#### **REEMPLACE LA CORREA**

Elija la correa con un ancho de 20mm si desea reemplazarla.

1. Retire la correa del reloj deslizando el cierre a presión en la correa.

2. Alinee la nueva correa con el reloj y abróchela.

3. Tire de la correa ligeramente para asegurarse de que esté abrochada en el reloj.