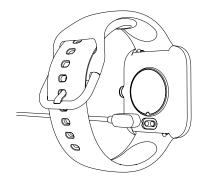

### **REPLACE THE STRAP**

Please choose the 20mm width alternate strap if wish to replace it.

- 1. Remove the strap from the watch by sliding the snap lock on the strap.
- 2. Align the new strap with the watch and buckle the strap in.
- 3. Pull on the strap lightly to make sure it is properly buckled into the watch.

#### ストラップを交換する

ストラップを交換する場合は、幅20mmのものを選択してください。

1. ストラップのスナップロックをスライドさせて、ウォッチからストラップを取り外します。

2. 新しいストラップをウォッチに合わせ、ストラップを締めます。

3. ストラップを軽く引いて、ウォッチにしっかりと固定されていることを確認します。

JA

アプリとダウンロード

App Store、Google Play Store または VYVOAppSTORE から VYVO Smart App をダウンロードします。

#### 更換錶帶

如果您日後想要更換錶帶,請選擇寬度為20釐米的錶帶 1. 滑動錶帶上的金屬彈簧扣,接著將錶帶從手錶上移除

2. 將新錶帶與手錶對齊後扣上

3. 輕輕拉動錶帶,確保錶帶扣在手錶上.

### 更换表带

如需更换表带,请选择宽度为20毫米的表带。 1.滑动手表上的锁扣,将表带从手表上取下。 2.将新表带与手表对齐,将表带扣进去。 3.轻拉表带确认表带已扣在手表上。

#### **REEMPLACE LA CORREA**

Elija la correa con un ancho de 20mm si desea reemplazarla.

1. Retire la correa del reloj deslizando el cierre a presión en la correa.

2. Alinee la nueva correa con el reloj y abróchela.

3. Tire de la correa ligeramente para asegurarse de que esté abrochada en el reloj.