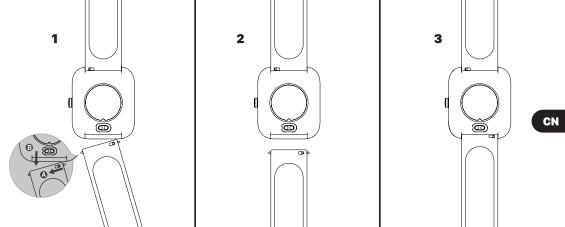

### **REPLACE THE STRAP**

Please choose the 20mm width alternate strap if wish to replace it.

- 1. Remove the strap from the watch by sliding the snap lock on the strap.
- 2. Align the new strap with the watch and buckle the strap in.
- 3. Pull on the strap lightly to make sure it is properly buckled into the watch.

#### ストラップを交換する

ストラップを交換する場合は、幅20mmのものを選択してください。

1. ストラップのスナップロックをスライドさせて、ウォッチからストラップを取り外します。

2. 新しいストラップをウォッチに合わせ、ストラップを締めます。

3. ストラップを軽く引いて、ウォッチにしっかりと固定されていることを確認します。

JA

アプリとダウンロード

App Store、Google Play Store または VYVOAppSTORE から VYVO Smart App をダウンロードします。

#### 更換錶帶

如果您日後想要更換錶帶,請選擇寬度為20釐米的錶帶 1. 滑動錶帶上的金屬彈簧扣,接著將錶帶從手錶上移除

2. 將新錶帶與手錶對齊後扣上

3. 輕輕拉動錶帶,確保錶帶扣在手錶上.

### 更换表带

如需更换表带,请选择宽度为20毫米的表带。 1.滑动手表上的锁扣,将表带从手表上取下。 2.将新表带与手表对齐,将表带扣进去。 3.轻拉表带确认表带已扣在手表上。

#### **REEMPLACE LA CORREA**

Elija la correa con un ancho de 20mm si desea reemplazarla.

1. Retire la correa del reloj deslizando el cierre a presión en la correa.

2. Alinee la nueva correa con el reloj y abróchela.

3. Tire de la correa ligeramente para asegurarse de que esté abrochada en el reloj.